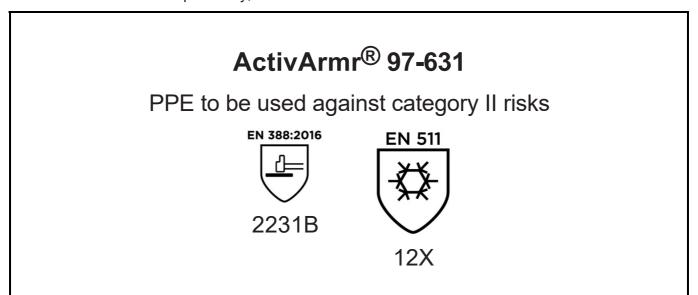

is in conformity with the provisions of Regulation (EU) 2016/425 and with the European harmonized standards EN 388:2016, EN 420:2003 + A1:2009, EN 511:2006 and is identical to the PPE which is subject to the EU-Type examination (Module B, Annex V of the Regulation), under certificate number 032/2018/0778, issued by the Notified Body: